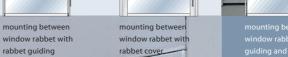

Quadro 3

Mounting ..... mounting on casement

or between window rabbet or freely

suspended at wall or ceiling

Drive ...... lateral cord drive with ball chain,

operating cord or cord drive -

infinitely adjustable

Size of head box . . . . . 43 x 45 mm

Lateral guiding ..... between right-angled or sloping

rabbet, either as guiding profile or cover; on casement with SunTape side guiding, only 28 x 14 mm, or with tension wire guiding

or with tension wire guiding

Colour of profiles ...... white 9016 or silver 9006

Maximum measurements .. width 1500 x height 2000 mm,

depending on fabric

## Perfect in detail, multiple in utilization

Many different operation elements that have been worked out in detail and are perfectly coordinated, as well as a number of drapery guidings always guarantee a perfect solution at any possible site.