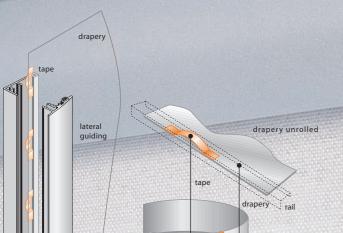

## Innovative technique

Sundrape<sup>®</sup> Quadro s is not only beautifully designed, it works excellently, too, due to a number of technical innovations. For example, the new, internationally patented drapery security device SunTape.

mounting on casement with SunTape lateral guiding

The unique principle of SunTape

the drapery cannot slip out.

mounting on casement with cord drive and SunTape lateral guiding from bottom to top

The Tapes are lying flat on the drapery when the roller blind is rolled up and so they do not cause any material thickening. Due to this new way of drapery security the insertion of the drapery

into the lateral guiding is extremely small and at the same time

mounting on casement with SunTape lateral guiding and cord drive

drapery rolled up