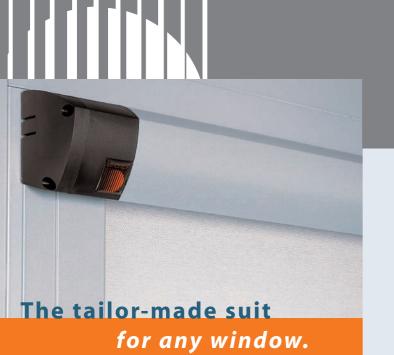

## Innovative technique

Sundrape<sup>®</sup> Quadro s is not only beautifully designed, it works excellently, too, due to a number of technical innovations. For example, the new, internationally patented drapery security device SunTape.

mounting on casement with SunTape lateral guiding

The unique principle of SunTape

the drapery cannot slip out.

mounting on casement with cord drive and SunTape lateral guiding from bottom to top

The Tapes are lying flat on the drapery when the roller blind is rolled up and so they do not cause any material thickening. Due to this new way of drapery security the insertion of the drapery