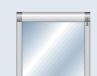

Quadro 3

Mounting ..... mounting on casement

or between window rabbet or freely

suspended at wall or ceiling

Drive ...... lateral cord drive with ball chain,

operating cord or cord drive -

infinitely adjustable

Size of head box . . . . . 43 x 45 mm

Lateral guiding ..... between right-angled or sloping

rabbet, either as guiding profile or cover; on casement with SunTape side guiding, only 28 x 14 mm, or with tension wire guiding