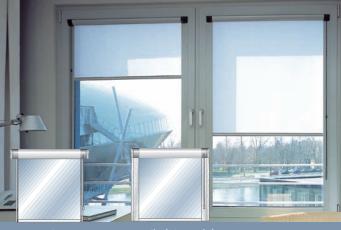

Clear elegance, a unique flow of the lines and precisely finished details characterize sundrape®- S shape. With its independent and unmistakable appearance, the roller blind can be consciously used as a fixture and stylistic device with unlimited applications as a creative means wherever pleasant living atmosphere is an integral part of excellent taste, in commercial as well as in private areas.

Aesthetics meet funtionality sundrape<sup>®</sup>Quadro s is a product that application directly on the window casement or between the window rabbet.

The vast colour range of the roller blind system offers you a lot of new possibilities and perspectives.