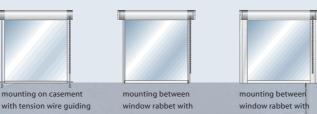

Quadro 3

Mounting ..... mounting on casement

or between window rabbet or freely

suspended at wall or ceiling

Drive ...... lateral cord drive with ball chain,

operating cord or cord drive -

infinitely adjustable

Size of head box . . . . . 43 x 45 mm

Lateral guiding ..... between right-angled or sloping

rabbet, either as guiding profile or cover; on casement with SunTape side guiding, only 28 x 14 mm, or with tension wire guiding

or with tension wire guiding

Colour of profiles ...... white 9016 or silver 9006

Maximum measurements .. width 1500 x height 2000 mm,

depending on fabric

## Perfect in detail, multiple in utilization

Many different operation elements that have been worked out in detail and are perfectly coordinated, as well as a number of drapery guidings always guarantee a perfect solution at any possible site.