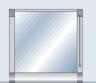

Quadro 3

Mounting ..... mounting on casement

or between window rabbet or freely

suspended at wall or ceiling

Drive ...... lateral cord drive with ball chain,

operating cord or cord drive -

infinitely adjustable

Size of head box . . . . . 43 x 45 mm

Lateral guiding ..... between right-angled or sloping

rabbet, either as guiding profile or cover; on casement with SunTape side guiding, only 28 x 14 mm, or with tension wire guiding