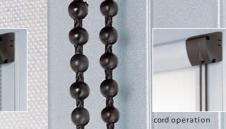

Quadro 3

Mounting ..... mounting on casement

or between window rabbet or freely

suspended at wall or ceiling

Drive ...... lateral cord drive with ball chain,

operating cord or cord drive -

infinitely adjustable

## Perfect in detail, multiple in utilization

Many different operation elements that have been worked out in detail and are perfectly coordinated, as well as a number of drapery guidings always guarantee a perfect solution at any possible site.