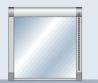

mounting on casement with SunTape lateral guiding

The unique principle of SunTape

the drapery cannot slip out.

mounting on casement with cord drive and SunTape lateral guiding from bottom to top

The Tapes are lying flat on the drapery when the roller blind is rolled up and so they do not cause any material thickening. Due to this new way of drapery security the insertion of the drapery

into the lateral guiding is extremely small and at the same time

mounting on casement with SunTape lateral guiding and cord drive

drapery rolled up