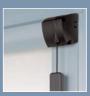

mounting on casement with SunTape lateral guiding

The unique principle of SunTape

the drapery cannot slip out.

mounting on casement with cord drive and SunTape lateral guiding from bottom to top

The Tapes are lying flat on the drapery when the roller blind is rolled up and so they do not cause any material thickening. Due to this new way of drapery security the insertion of the drapery

into the lateral guiding is extremely small and at the same time

mounting on casement with SunTape lateral guiding and cord drive

drapery rolled up