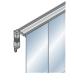

# **SUNDRAPE® PANEL CURTAIN SYSTEM**

Mounting: ..... ceiling mounting with mounting clips or quick locking bolts, wall mounting with adjustable mounting angles with a shapely cover cap for 2-5 channel guide rails

panel track runner with end cap and leading edge

corner solution 90°

mounting with locking bolt or clip

inserted bottom bar with

external bottom bar with end cap

Rod or cord operation, electric drive

Rod or cord operation, electric drive, 2 parts, symmetric order

## Perfect funcionalism in every detail

system is the guarantor for an extraordinary

The guide rails and panel curtain track runners are coated with a high grade matt white or the panel track runners can simply be inserted into the multi-tracked rail where they glide silently and smooth-running. Plastic end caps for the panel track runners are covering the cut edge and care for an optically pleasant rail profile end. panel guide rails can individually be determined and combined. So even very large desired size by means of a rail connector.