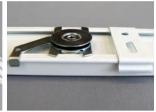

# **SUNDRAPE® PANEL CURTAIN SYSTEM**

Mounting: ..... ceiling mounting with mounting clips or quick locking bolts, wall mounting with adjustable mounting angles with a shapely cover cap for 2-5 channel guide rails

panel track runner with end cap and leading edge

corner solution 90°

mounting with locking bolt or clip

inserted bottom bar with

external bottom bar with end cap

Rod or cord operation, electric drive

Rod or cord operation, electric drive, 2 parts, symmetric order

## Perfect funcionalism in every detail

system is the guarantor for an extraordinary

The guide rails and panel curtain track runners are coated with a high grade matt white or the panel track runners can simply be inserted into the multi-tracked rail where they glide silently and smooth-running. Plastic end caps for the panel track runners are covering the cut edge and care for an optically pleasant rail profile end. panel guide rails can individually be determined and combined. So even very large desired size by means of a rail connector.