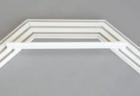

7060: corner solution

panel track runner with end cap and leading edge

corner solution 90°

mounting with locking bolt or clip

inserted bottom bar with

external bottom bar with end cap

Rod or cord operation, electric drive

Rod or cord operation, electric drive, 2 parts, symmetric order

Rod operation, 2 parts, asymmetric order

Cord or rod operation, centered, symmetric order

Flexibility in planning and use

Different possibilities and arangements of the panel stack positions, running directions and a corner solution for freely movable panels offer various possibilities to realize your ideas.