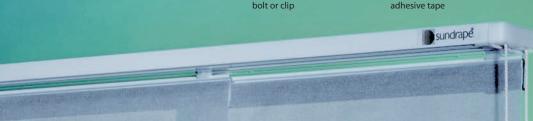

# **SUNDRAPE® PANEL CURTAIN SYSTEM**

Mounting: ..... ceiling mounting with mounting clips or quick locking bolts, wall mounting with adjustable mounting angles with a shapely cover cap for 2-5 channel guide rails

panel track runner with end cap and leading edge

corner solution 90°

mounting with locking bolt or clip

inserted bottom bar with

external bottom bar with end cap

Rod or cord operation, electric drive

Rod or cord operation, electric drive, 2 parts, symmetric order