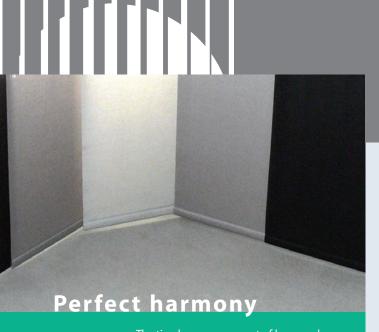

The timeless arrangement of large-scale panels of fabric combines decorative sun protection with an extraordinary functionalism. sundrape<sup>®</sup> offers a large diversity of possibilities. Whether freely movable or cord control, rod control or an electric version - the large number of fabrics for use in private areas or in business areas and computer work places is included in our comprehensive sundrape<sup>®</sup> collection. The comfortable and convenient system can be used as a room divider or in front of windows, in a straight version or including a corner solution and it is always an elegant means of room design made to your measures.

Also available sundrape® products: vertical blinds, classic roller blinds, sundrape® Quadro roller blinds, electric curtain track systems als wel