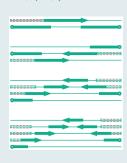

Rod operation, 2 parts, asymmetric order

Cord or rod operation, centered, symmetric order

Flexibility in planning and use

Different possibilities and arangements of the panel stack positions, running directions and a corner solution for freely movable panels offer various possibilities to realize your ideas.