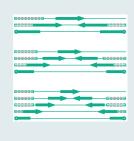

panel track runner with end cap and leading edge

corner solution 90°

mounting with locking bolt or clip

inserted bottom bar with

external bottom bar with end cap

Rod or cord operation, electric drive

Rod or cord operation, electric drive, 2 parts, symmetric order

Rod operation, 2 parts, asymmetric order

Cord or rod operation, centered, symmetric order

Flexibility in planning and use

Different possibilities and arangements of the panel stack positions, running directions and a corner solution for freely movable panels offer various possibilities to realize your ideas.