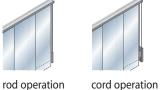

Operation: ..... freely movable, rod- or cord operation, electric control with parallel arranged electric curtain track rail 230 V, control by key switch/push button or radio control, single or in groups, also with

panel track runner with end cap and leading edge

corner solution 90°

mounting with locking bolt or clip

inserted bottom bar with

external bottom bar with end cap

Rod or cord operation, electric drive

Rod or cord operation, electric drive, 2 parts, symmetric order