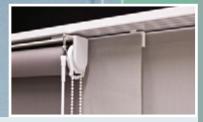

# **SUNDRAPE® PANEL CURTAIN SYSTEM**

Mounting: ..... ceiling mounting with mounting clips or quick locking bolts, wall mounting with adjustable mounting angles with a shapely cover cap for 2-5 channel guide rails

panel track runner with end cap and leading edge

corner solution 90°

mounting with locking bolt or clip

inserted bottom bar with

external bottom bar with end cap

Rod or cord operation, electric drive

Rod or cord operation, electric drive, 2 parts, symmetric order