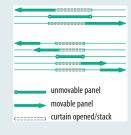

panel track runner with end cap and leading edge

corner solution 90°

mounting with locking bolt or clip

inserted bottom bar with

external bottom bar with end cap

Rod or cord operation, electric drive

Rod or cord operation, electric drive, 2 parts, symmetric order