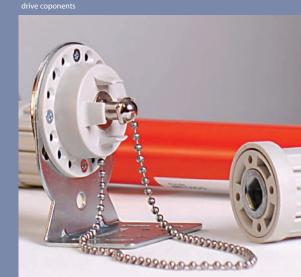

#### **Technics**

A large scale roller blind for heavy weights needs solid and highgrade components – hence all supporting elements are made of metal. A ball bearing, specially shaped aluminium roller blind shaft cares for a minimum deflection and smooth running. The remaining plastic parts are of non-wearing material.

### Operation

This giant convinces by really easy operation per special steel ball chain. Large and heavy draperies are being moved effortlessly due to integrated spring drives and gear units. Of course, the desired stop position of the fabric is continiously and precisely adjustable.

### Mounting

enormous size - the mounting supports of galvanized steel are being screwed either into wall or ceiling. Large long holes allow a comfortable vertical or horizontal adjustment. The roller blind shaft is simply being hooked into the mounting support.