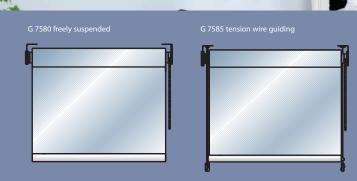

## ROLLER BLIND SYSTEMS SUNDRAPE® CLASSIC

Type ...... freely suspended or with tension wire guiding to avoid swinging

Roller blind shaft ..... extruded aluminium with special inner profile,

diametre 81 mm, ball-bearing on both sids

A sundrape® roller blind which is truly a great one.

Extensive panorama windows and facades are always a challenge for sight and sun shading systems – the new large scale roller blind G 7580 of the sundrape® Classic series offers an efficient solution with enormous measurements of 4000 mm width and 4000 mm height. Freely suspended or with tension wire guiding – the G 7580 convinces with well-engineered components and impresses with longevity and reliability. Always the right way to go!