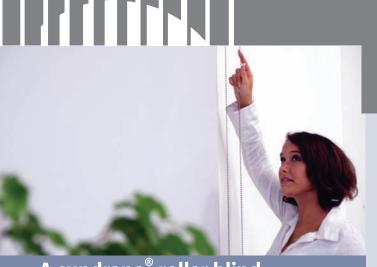

A sundrape® roller blind which is truly a great one.

Extensive panorama windows and facades are always a challenge for sight and sun shading systems – the new large scale roller blind G 7580 of the sundrape® Classic series offers an efficient solution with enormous measurements of 4000 mm width and 4000 mm height. Freely suspended or with tension wire guiding – the G 7580 convinces with well-engineered components and impresses with longevity and reliability. Always the right way to go!