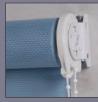

# ROLLER BLIND SYSTEMS SUNDRAPE® CLASSIC

Type ..... freely suspended or with tension wire guiding

to avoid swinging

Roller blind shaft ..... extruded aluminium with special inner profile,

type D 7540, D 7545 diametre 40 mm type F 7550, F 7555 diametre 52 mm type D 7560, D 7565 diametre 65 mm

## **Technics**

A minimum of components, simple handling, solid roller blind shafts, modern design – these are the main characteristics of the new sundrape<sup>®</sup> roller blind types D 7540, F 7550 and F 7560.

All components – tension wire guiding inclusive – are flexibly applicable, as they are both-way suitable.

The special shaped aluminium roller blind shafts care for a minimum deflection in the specified width range. Plastic parts are made of non-wearing material and white coloured.