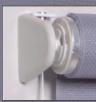

Mounting ..... wall and ceiling mounting, in front of or into

soffit, easy screwing of metal angles; types D 7540, F 7550: with shapely caps

 $Operation \ldots \ldots side \ pull \ operation \ with \ plastic \ or \ special$ 

Operation

Mounting of this roller blind is really quick and easy - the solid mounting supports of white powder coated sheet steel are being screwed either into wall or ceiling. Long holes allow vertical or horizontal adjustment. The roller blind shaft is simply being hooked into the mounting support.