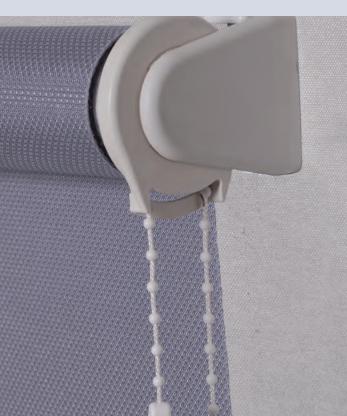

Mounting ..... wall and ceiling mounting, in front of or into

soffit, easy screwing of metal angles; types D 7540, F 7550: with shapely caps

 $Operation \ldots \ldots side \ pull \ operation \ with \ plastic \ or \ special$ 

steel ball chain

types D 7550, F7560: drive with planetary

gear for easy operation

Maximum measurements . type D 7540, D 7545 width 2300 mm,

height 3000 mm

type F 7550, F 7555 width 2700 mm,

height 3000 mm

type D 7560, D 7565 width 3300 mm,

D 7540, freely suspended

D 7545, tension

The comfortable operation of these new sundrape® roller blinds per plastic or special steel ball chain is guaranteed by special side pull gears with gear ratio. Of course, the desired stop position of the fabric is continiously and precisely adjustable.

Operation

Mounting of this roller blind is really quick and easy - the solid mounting supports of white powder coated sheet steel are being screwed either into wall or ceiling. Long holes allow vertical or horizontal adjustment. The roller blind shaft is simply being hooked into the mounting support.