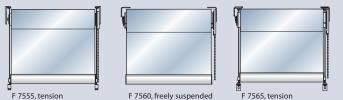

# The most suitable for every width. sundrape roller blinds

Modern window and facade constructions with increasing glass areas require adequate solutions for sight and sunprotection like the new sundrape<sup>®</sup> Classic roller blinds D 7540, F 7550 and F 7560! These blinds are suitable for all width from standard to exteme measurements. Shapely caps for types D 7540 and F 7550 care for an aesthetic adaption to almost every ambiance. Freely suspended or with tension wire guiding – the new sundrape<sup>®</sup> roller blind systems are convincingly versatile!

# ROLLER BLIND SYSTEMS SUNDRAPE® CLASSIC

Type ..... freely suspended or with tension wire guiding

to avoid swinging

Roller blind shaft ..... extruded aluminium with special inner profile,

type D 7540, D 7545 diametre 40 mm type F 7550, F 7555 diametre 52 mm type D 7560, D 7565 diametre 65 mm

# F 7560 F 7550 D 7540