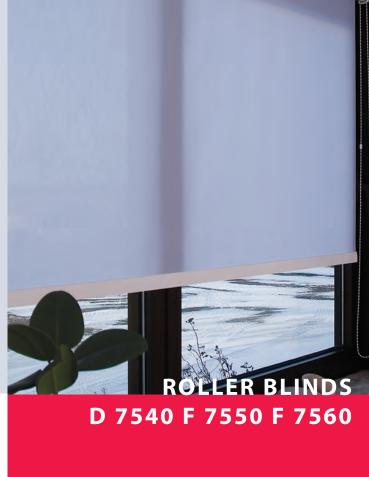

# The most suitable for every width. sundrape roller blinds

Modern window and facade constructions with increasing glass areas require adequate solutions for sight and sunprotection like the new sundrape<sup>®</sup> Classic roller blinds D 7540, F 7550 and F 7560! These blinds are suitable for all width from standard to exteme measurements. Shapely caps for types D 7540 and F 7550 care for an aesthetic adaption to almost every ambiance. Freely suspended or with tension wire guiding – the new sundrape<sup>®</sup> roller blind systems are convincingly versatile!