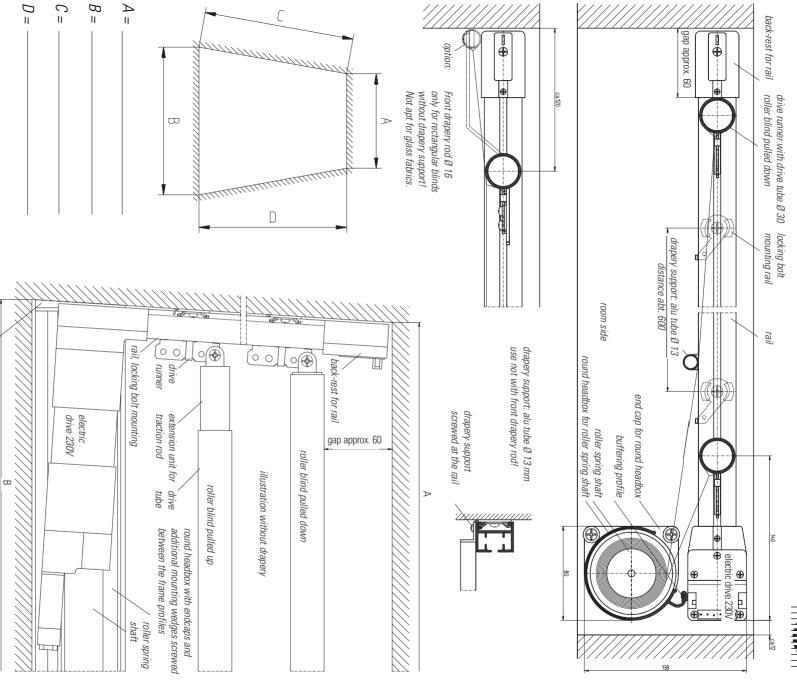

## Mounting situation ceiling mounting between framing

## Measuring instructions

Rectangular system:

Trapezoidal system: (symmetric)

System width = clear width System length = clear length - 15 mm

For mounting into frame structure additional mounting wedges are required!

measures A, B must be indicated, A = min. 600 mm measures C, D on choice

Attention:

width differences A - B at a maximum of 300 mm practicable wall-/nichemounting of roller shaft with additional mounting wedges