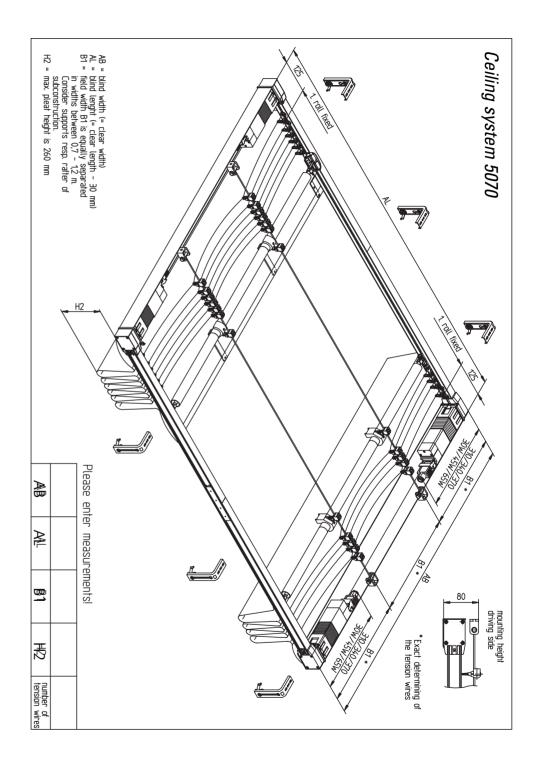

|                                                                                                                                                                                                                    | Plafond system 5070                                  | 0/77 wire-guided sky       | sundrape sundrape sundrape sundrape sundrape sundrape sundrape                                                                                                                                                                                                                              |
|--------------------------------------------------------------------------------------------------------------------------------------------------------------------------------------------------------------------|------------------------------------------------------|----------------------------|---------------------------------------------------------------------------------------------------------------------------------------------------------------------------------------------------------------------------------------------------------------------------------------------|
| CUSTOMER                                                                                                                                                                                                           | RECEIVER'S ADDRESS                                   | DISPATCH                   | OFFER-NO.                                                                                                                                                                                                                                                                                   |
| Customer/Client-No.                                                                                                                                                                                                |                                                      | UPS                        | Please indicate, if an offer has been submitted:                                                                                                                                                                                                                                            |
| Phone                                                                                                                                                                                                              |                                                      | Truck                      |                                                                                                                                                                                                                                                                                             |
|                                                                                                                                                                                                                    |                                                      | Pick up                    |                                                                                                                                                                                                                                                                                             |
| Fax                                                                                                                                                                                                                | Postal code Area                                     |                            |                                                                                                                                                                                                                                                                                             |
| Person in charge                                                                                                                                                                                                   | for the attn. of                                     | Others                     | Stamp                                                                                                                                                                                                                                                                                       |
| Commission                                                                                                                                                                                                         |                                                      | <u> </u>                   | Date Signature                                                                                                                                                                                                                                                                              |
| ORDER Attention: each sundrape blind is made to me                                                                                                                                                                 |                                                      | 1                          | , if you send this fax again due to failed message                                                                                                                                                                                                                                          |
| pos.   customer pos.   pcs.   type no.                                                                                                                                                                             | width length colour loope tape alu parts distance    | quality no. drapery weight | operation   chain operating   louvre stacks   price     A B C D   lenght (1)   AB CD                                                                                                                                                                                                        |
|                                                                                                                                                                                                                    |                                                      |                            |                                                                                                                                                                                                                                                                                             |
|                                                                                                                                                                                                                    |                                                      |                            |                                                                                                                                                                                                                                                                                             |
|                                                                                                                                                                                                                    |                                                      |                            |                                                                                                                                                                                                                                                                                             |
|                                                                                                                                                                                                                    |                                                      |                            |                                                                                                                                                                                                                                                                                             |
| For further specifications of the blinds please use back sid 2 locking bolts per running meter are included in the delive Recommended width of shading system: clear width - 30 r All dimensions to be given in mm | ery                                                  | order measurements:        | <b>Types 5070</b> Types 5077  5170/71 30 WT 1/2part 5177 30 WT  5270/71 45 WT 1/2part 5277 45 WT                                                                                                                                                                                            |
| accessories see price list pcs.   art. no.                                                                                                                                                                         | electric accessories see price list  pcs.   art. no. | A Mich or bine B           | 5270/71 45 WT 1/2part 5277 45 WT 5670/71 65 WT 1/2part 5377 65 WT 5370/71 30 WDT 1/2part 5477 45 WTS 5470/71 45 WDT 1/2part 5577 65 WTS 5770/71 65 WDT 1/2part 5677 30 WDT 5570/71 Hand 1/2part 5777 45 WDT large sized shading system 5877 65 WDT 5072 1-part 5977 trapezoidal 5073 2-part |