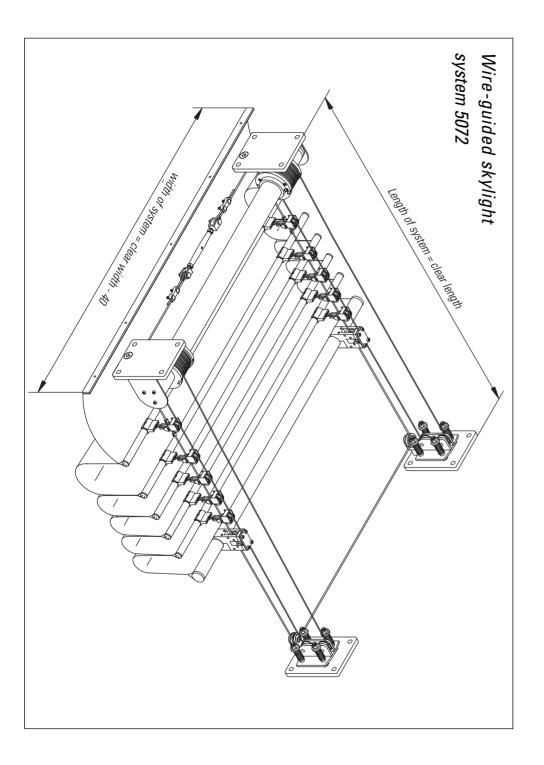

|                                                                                                                                                                                                                    | Plafond system 5070                                  | 0/77 wire-guided sky       | sundrape sundrape sundrape sundrape sundrape sundrape sundrape                                                                                                                                                                                                                              |
|--------------------------------------------------------------------------------------------------------------------------------------------------------------------------------------------------------------------|------------------------------------------------------|----------------------------|---------------------------------------------------------------------------------------------------------------------------------------------------------------------------------------------------------------------------------------------------------------------------------------------|
| CUSTOMER                                                                                                                                                                                                           | RECEIVER'S ADDRESS                                   | DISPATCH                   | OFFER-NO.                                                                                                                                                                                                                                                                                   |
| Customer/Client-No.                                                                                                                                                                                                |                                                      | UPS                        | Please indicate, if an offer has been submitted:                                                                                                                                                                                                                                            |
| Phone                                                                                                                                                                                                              |                                                      | Truck                      |                                                                                                                                                                                                                                                                                             |
|                                                                                                                                                                                                                    |                                                      | Pick up                    |                                                                                                                                                                                                                                                                                             |
| Fax                                                                                                                                                                                                                | Postal code Area                                     |                            |                                                                                                                                                                                                                                                                                             |
| Person in charge                                                                                                                                                                                                   | for the attn. of                                     | Others                     | Stamp                                                                                                                                                                                                                                                                                       |
| Commission                                                                                                                                                                                                         |                                                      | <u> </u>                   | Date Signature                                                                                                                                                                                                                                                                              |
| ORDER Attention: each sundrape blind is made to me                                                                                                                                                                 |                                                      | 1                          | , if you send this fax again due to failed message                                                                                                                                                                                                                                          |
| pos.   customer pos.   pcs.   type no.                                                                                                                                                                             | width length colour loope tape alu parts distance    | quality no. drapery weight | operation   chain operating   louvre stacks   price     A B C D   lenght (1)   AB CD                                                                                                                                                                                                        |
|                                                                                                                                                                                                                    |                                                      |                            |                                                                                                                                                                                                                                                                                             |
|                                                                                                                                                                                                                    |                                                      |                            |                                                                                                                                                                                                                                                                                             |
|                                                                                                                                                                                                                    |                                                      |                            |                                                                                                                                                                                                                                                                                             |
|                                                                                                                                                                                                                    |                                                      |                            |                                                                                                                                                                                                                                                                                             |
| For further specifications of the blinds please use back sid 2 locking bolts per running meter are included in the delive Recommended width of shading system: clear width - 30 r All dimensions to be given in mm | ery                                                  | order measurements:        | <b>Types 5070</b> Types 5077  5170/71 30 WT 1/2part 5177 30 WT  5270/71 45 WT 1/2part 5277 45 WT                                                                                                                                                                                            |
| accessories see price list pcs.   art. no.                                                                                                                                                                         | electric accessories see price list  pcs.   art. no. | A Mich or bine B           | 5270/71 45 WT 1/2part 5277 45 WT 5670/71 65 WT 1/2part 5377 65 WT 5370/71 30 WDT 1/2part 5477 45 WTS 5470/71 45 WDT 1/2part 5577 65 WTS 5770/71 65 WDT 1/2part 5677 30 WDT 5570/71 Hand 1/2part 5777 45 WDT large sized shading system 5877 65 WDT 5072 1-part 5977 trapezoidal 5073 2-part |