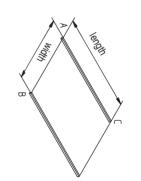

## Examples for measurements

① Angled blind

② Curved blind

③ Ceiling blind

- $^{\circ}$ 2

 $\sim$ 

2

 $\omega$ 

- 5 4
- Я

В

- D
- 000

Motor/Operation

- Stack side
- A/B C/D
- 0

- The minimum curve radius is 350 mm
  Please add a drawing or pattern for different shapes
  Please always indicate the drive- and stack side