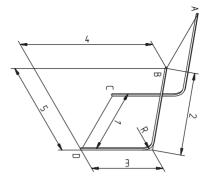

## Examples for measurements

① Angled blind

② Curved blind

③ Ceiling blind

- $^{\circ}$ 2

 $\sim$ 

2

 $\omega$ 

- 5 4
- Я

В

- D
- 000

Motor/Operation

- Stack side
- A/B C/D
- 0

- The minimum curve radius is 350 mm
  Please add a drawing or pattern for different shapes
  Please always indicate the drive- and stack side