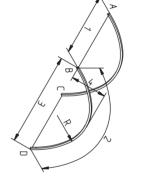

## Examples for measurements

① Angled blind

② Curved blind

③ Ceiling blind

- $^{\circ}$ 2

 $\sim$ 

2

 $\omega$ 

- 5 4
- Я

В

- D
- 000

Motor/Operation

- Stack side
- A/B C/D
- 0

- The minimum curve radius is 350 mm
  Please add a drawing or pattern for different shapes
  Please always indicate the drive- and stack side