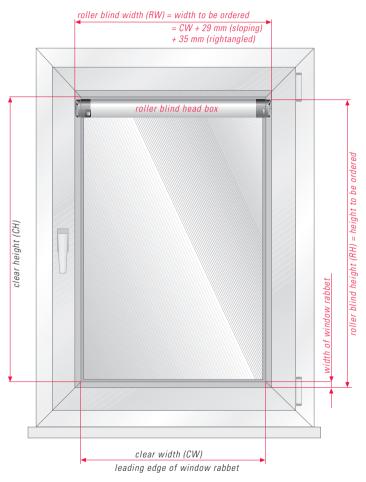

## Mounting between window rabbet

### \*rightangled window rabbet:

roller blind with cover: RH = CW + width of window rabbet roller blind with guiding rod: RH = CH - 1 mm

#### \*sloping window rabbet:

roller blind with cover: RH = CH - 5 mm + width of window rabbet roller blind with guiding rod: RH = CH - 10 mm