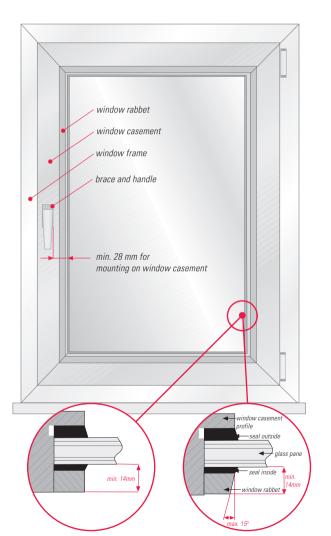

## Planning advice

detail: rightangled window rabbet detail: sloping window rabbet

### Mounting on casement

### Please note: Take measurements always

- twice, i. e. on top and bottom of the window
- front edge of glass frame