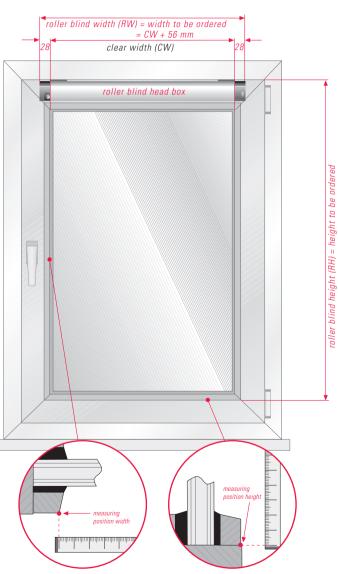

### Mounting on casement

### Please note: Take measurements always

- twice, i. e. on top and bottom of the window
- front edge of glass frame