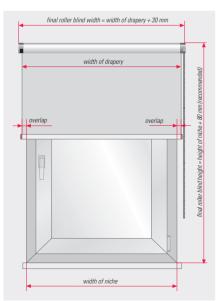

#### Roller blind without head box

freely suspended niche mounting

freely suspended wall mounting

freely suspended ceiling mounting

Take width of niche precisely. Consider overlap of drapery. We recommend 50 mm at each side.

### Roller blind with head box

side pull drive or electric drive freely suspended wall mounting

Take width of niche

precisely. Consider

overlap of drapery.

50 mm at each side

We recommend

Take width of niche