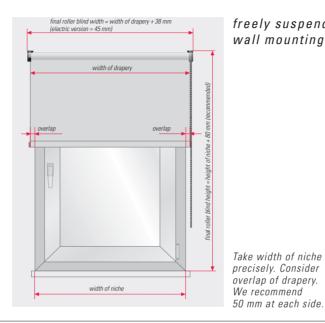

#### Roller blind without head box

freely suspended niche mounting

freely suspended wall mounting

freely suspended ceiling mounting

Take width of niche precisely. Consider overlap of drapery. We recommend 50 mm at each side.