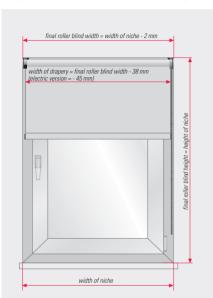

### Roller blind with head box

side pull drive or electric drive freely suspended wall mounting

Take width of niche

precisely. Consider

overlap of drapery.

50 mm at each side

We recommend

Take width of niche