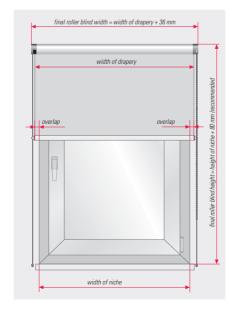

### Roller blind with head box

side pull drive or electric drive freely suspended wall mounting

Take width of niche

precisely. Consider

overlap of drapery.

50 mm at each side

We recommend

Take width of niche

precisely.

side pull drive or electric drive with tension wire quiding wall mounting

Take width of niche precisely. Consider overlap of drapery. We recommend 50 mm at each side.

side pull drive or electric drive with SunTape side quiding wall mounting