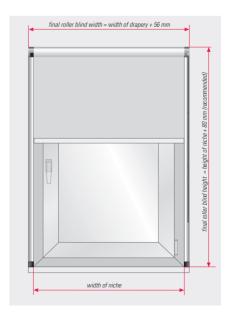

precisely.

side pull drive or electric drive with tension wire quiding wall mounting

Take width of niche precisely. Consider overlap of drapery. We recommend 50 mm at each side.

side pull drive or electric drive with SunTape side quiding wall mounting

Take width of niche precisely.