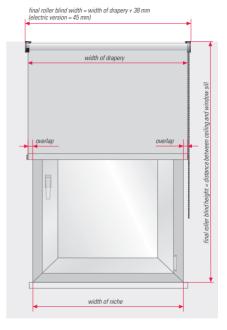

### Roller blind with head box

side pull drive or electric drive freely suspended wall mounting

Take width of niche

precisely. Consider

overlap of drapery.

50 mm at each side

We recommend

Take width of niche

precisely.

side pull drive or electric drive with tension wire quiding wall mounting

Take width of niche precisely. Consider overlap of drapery. We recommend 50 mm at each side.

side pull drive or electric drive with SunTape side quiding wall mounting