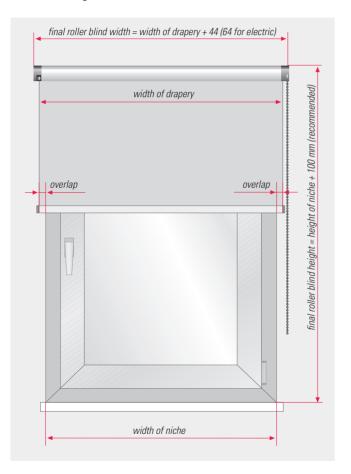

# Roller blind system Quadro MEASURING ADVICES

### side pull drive or electric drive freely suspended wall mounting

Take width of niche precisely. Consider overlap of drapery. We recommend 50 mm at each side.