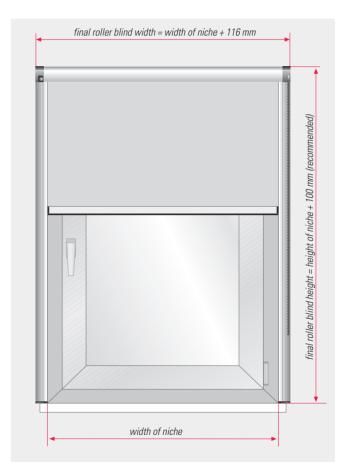

# Roller blind system Quadro MEASURING ADVICES

### side pull drive or electric drive with SunTape side guiding wall mounting

sundrapë

Take width of niche precisely.

Take width of niche precisely. Consider overlap of drapery. We recommend 50 mm at each side.