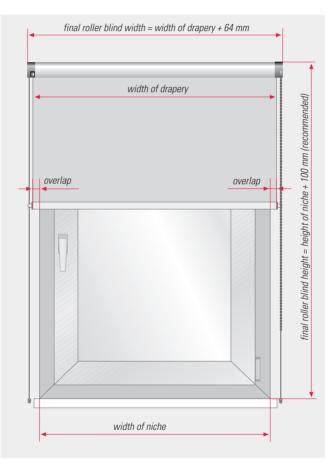

# Roller blind system Quadro MEASURING ADVICES

### side pull drive or electric drive with tension wire guiding wall mounting