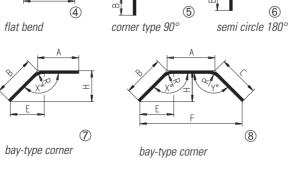

The sketches show the top view of the blinds. The indicated sizes refer to rail centre.

□ ceiling

## Overmeasure for Corvus blinds:

1. Precisely dimensioned sketch as per above drafts indicating angles, straight sections and dimensions of bend.

□ wall

- Pattern as supplement to 1.
  Pattern only, scale 1:1.
- 4. Watch size limits (see price list).

| Client's pos.    | Client's pos.    |  |  |
|------------------|------------------|--|--|
| Option no.       | Option no.       |  |  |
| pieces           | pieces           |  |  |
| blind height     | blind height     |  |  |
| dimension A      | dimension A      |  |  |
| dimension B      | dimension B      |  |  |
| dimension C      | dimension C      |  |  |
| radian measure D | radian measure D |  |  |
| dimension E      | dimension E      |  |  |
| dimension F      | dimension F      |  |  |
| dimension H      | dimension H      |  |  |
| radius R         | radius R         |  |  |
| angle X°         | angle X°         |  |  |
| angle Y°         | angle Y°         |  |  |