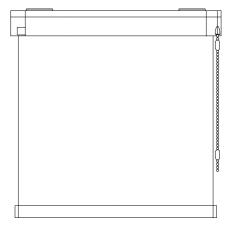

## Cassette

extruded aluminium profile AlMgSi0,5 F22 dimensions: 43 x 45 mm open in the back for ventilation purposes

## Roller blind shaft

extruded aluminium tube with special inner profile AIMgSi0,5 F22 diametre 26 mm

# Sidepull control

control by ball chain or cord, integrated rolling down safety device inserted in roller shaft in a twist-free way drapery weight 1,5 kg max.

## **Bottom bar**

extruded aluminium profile AlMgSi0,5 F22 dimensions 10 x 23 mm inserted flat bar

## **Mounting**

clip support for wall- or ceiling mounting clamp support alternatively

## **Control options**

continuous control by pulling ball chain or control cord plastic ball chain with ball distance 6 2 chain locks stop top and bottom position of the fabric.

Alternative control elements: chain made of stainless steel or control cord, diametre 4 mm