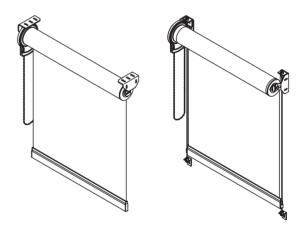

# Roller blind shaft

extruded aluminium high-precision profile, AIMgSi0,5 F22, Ø 65 x 2,5 mm special inner profile to guarantee twist-safe power transmission

#### Side pull gear

ball chain gear with reduction gear for easy handling, integrated roll-down safety device, type plastic white, inserted into roller blind shaft in a twist-safe way, drapery weight 6 kg max

#### Mounting angle

solid, galvanized sheet steel support, white powder-coated

# Bottom bar

extruded aluminium hollow profile, AIMgSi0,5 F22, one part, width 11 mm, height 41 mm, fixing with aluminium flat bar, E6/EV1 naturally anodized or white powder-coated as to RAL 9016, brush profile optional

# Control

continuous control by pulling the ball chain; ball chain made of plastic or special steel