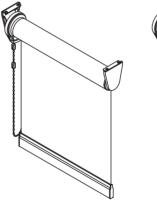

# Side pull roller blind type F 7550

#### Roller blind shaft

extruded aluminium high-precision profile, AIMgSi0,5 F22, Ø 52 x 2,3 mm special inner profile to guarantee twist-safe power transmission

## Side pull gear

ball chain gear with reduction gear, integrated rolldown safety device, type plastic white, inserted into roller blind shaft in a twist-safe way, drapery weight 4,5 kg max

# Mounting angle

solid, galvanized sheet steel support, white powder-coated

## Bottom bar

extruded aluminium hollow profile, AIMgSi0,5 F22, one part, width 11 mm, height 41 mm, fixing with aluminium flat bar, E6/EV1 naturally anodized or white powder-coated as to RAL 9016, brush profile optional

## Control

continuous control by pulling the ball chain; two chain locks/stopper fix drapery's upper and lower end position; ball chain made of plastic or special steel

# Mounting

wall or ceiling mounting screwed with mounting angles