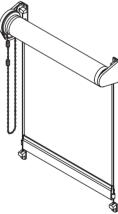

## Versions

type F 7555 with tension wire guiding, tension wire, nature coloured or white with plastic coating, for wall and ceiling mounting