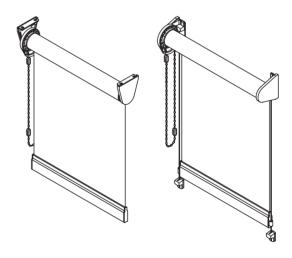

# Side pull roller blind type D 7540

### Roller blind shaft

extruded aluminium high-precision profile, AIMgSi0,5 F22, Ø 40 x 2 mm special inner profile to guarantee twist-safe power transmission

### Side pull gear

ball chain gear, integrated roll-down safety device, type plastic white, inserted into roller blind shaft in a twist-safe way, drapery weight 3 kg max

# Mounting angle

solid, galvanized sheet steel support, white powder-coated

### Bottom bar

extruded aluminium hollow profile, AIMgSi 0,5 F22, one part, width 11 mm, height 41 mm, fixing with aluminium flat bar, E6/EV1 naturally anodized or white powder-coated as to RAL 9016, brush profile optional

### Control

continuous control by pulling the ball chain; two chain locks/stopper fix drapery's upper and lower end position; ball chain made of plastic or special steel